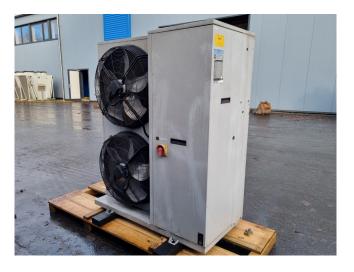

#### Used Airedale KKCS11-K66/6

Used Airedale KKCS11-K66/S air cooled waterchiller on R407C. Complete with 1 Performer SZ185S4RC scroll compressor, braced plate heat exchanger as evaporator, condensor with 2 Ziehl-Abegg fans - 50 Hz - 0,59 kW - 850 RPM - diameter 600 mm, EBARA CDXH/A 120/07 water pump, expansion vessel and a CAL 3200 display.