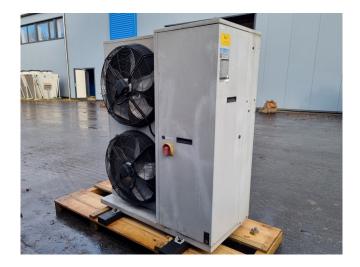

#### Used Airedale KKCS11-K66/6

Used Airedale KKCS11-K66/S air cooled waterchiller on R407C. Complete with 1 Performer SZ185S4RC scroll compressor, braced plate heat exchanger as evaporator, condensor with 2 Ziehl-Abegg fans - 50 Hz - 0,59 kW - 850 RPM - diameter 600 mm, EBARA CDXH/A 120/07 water pump, expansion vessel and a CAL 3200 display.