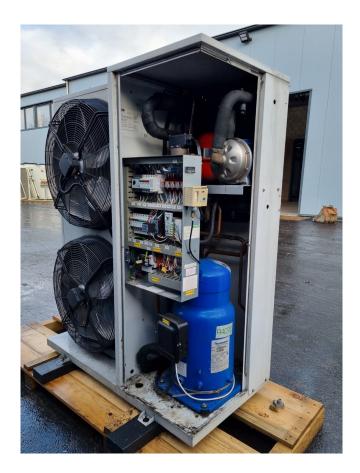

#### Used Airedale KKCS11-K66/6

Used Airedale KKCS11-K66/S air cooled waterchiller on R407C. Complete with 1 Performer SZ185S4RC scroll compressor, braced plate heat exchanger as evaporator, condensor with 2 Ziehl-Abegg fans - 50 Hz - 0,59 kW - 850 RPM - diameter 600 mm, EBARA CDXH/A 120/07 water pump, expansion vessel and a CAL 3200 display.