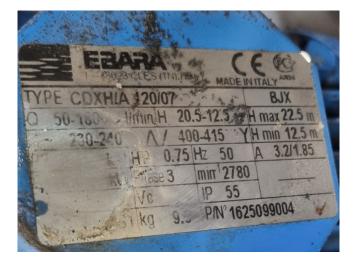

#### Used Airedale KKCS11-K66/6

Used Airedale KKCS11-K66/S air cooled waterchiller on R407C. Complete with 1 Performer SZ185S4RC scroll compressor, braced plate heat exchanger as evaporator, condensor with 2 Ziehl-Abegg fans - 50 Hz - 0,59 kW - 850 RPM - diameter 600 mm, EBARA CDXH/A 120/07 water pump, expansion vessel and a CAL 3200 display.