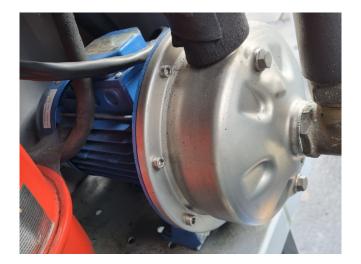

#### Used Airedale KKCS11-K66/6

Used Airedale KKCS11-K66/S air cooled waterchiller on R407C. Complete with 1 Performer SZ185S4RC scroll compressor, braced plate heat exchanger as evaporator, condensor with 2 Ziehl-Abegg fans - 50 Hz - 0,59 kW - 850 RPM - diameter 600 mm, EBARA CDXH/A 120/07 water pump, expansion vessel and a CAL 3200 display.