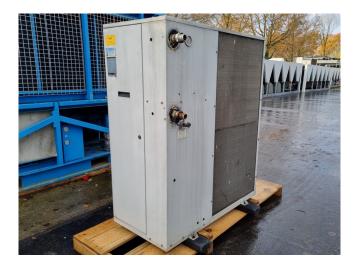

#### Used Airedale KKCS11-K66/6

Used Airedale KKCS11-K66/S air cooled waterchiller on R407C. Complete with 1 Performer SZ185S4RC scroll compressor, braced plate heat exchanger as evaporator, condensor with 2 Ziehl-Abegg fans - 50 Hz - 0,59 kW - 850 RPM - diameter 600 mm, EBARA CDXH/A 120/07 water pump, expansion vessel and a CAL 3200 display.