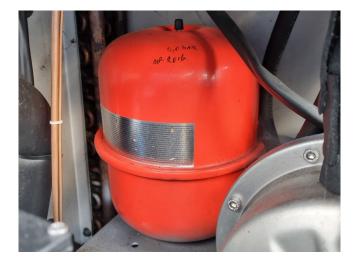

#### Used Airedale KKCS11-K66/6

Used Airedale KKCS11-K66/S air cooled waterchiller on R407C. Complete with 1 Performer SZ185S4RC scroll compressor, braced plate heat exchanger as evaporator, condensor with 2 Ziehl-Abegg fans - 50 Hz - 0,59 kW - 850 RPM - diameter 600 mm, EBARA CDXH/A 120/07 water pump, expansion vessel and a CAL 3200 display.