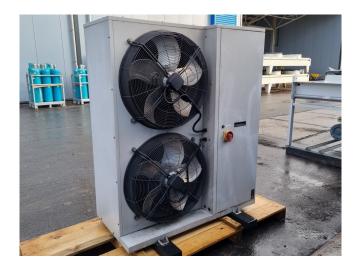

#### Used Airedale KKCS11-K66/6

Used Airedale KKCS11-K66/S air cooled waterchiller on R407C. Complete with 1 Performer SZ185S4RC scroll compressor, braced plate heat exchanger as evaporator, condensor with 2 Ziehl-Abegg fans - 50 Hz - 0,59 kW - 850 RPM - diameter 600 mm, EBARA CDXH/A 120/07 water pump, expansion vessel and a CAL 3200 display.