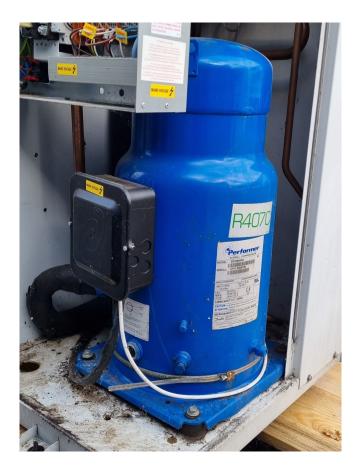

#### Used Airedale KKCS11-K66/6

Used Airedale KKCS11-K66/S air cooled waterchiller on R407C. Complete with 1 Performer SZ185S4RC scroll compressor, braced plate heat exchanger as evaporator, condensor with 2 Ziehl-Abegg fans - 50 Hz - 0,59 kW - 850 RPM - diameter 600 mm, EBARA CDXH/A 120/07 water pump, expansion vessel and a CAL 3200 display.

'erformei SCROLL COMPRESSOR ODEL SZ185S4RC UF11 6038720 00 V 3 ~ 50 Hz LR 175 A FL'us CE BRICANT:P.O.E. 160SZ ATTENTION REFRIGERANTR407C R134a R404A R507A Danfoss P