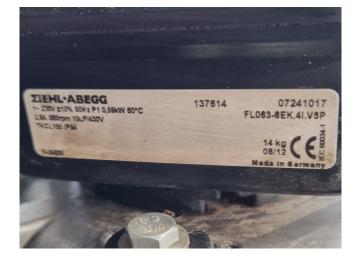

#### Used Airedale KKCS11-K66/6

Used Airedale KKCS11-K66/S air cooled waterchiller on R407C. Complete with 1 Performer SZ185S4RC scroll compressor, braced plate heat exchanger as evaporator, condensor with 2 Ziehl-Abegg fans - 50 Hz - 0,59 kW - 850 RPM - diameter 600 mm, EBARA CDXH/A 120/07 water pump, expansion vessel and a CAL 3200 display.