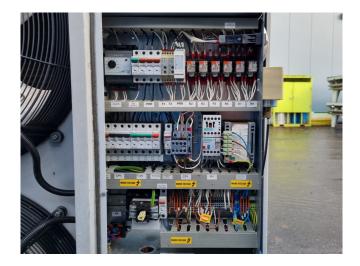

#### Used Airedale KKCS11-K66/6

Used Airedale KKCS11-K66/S air cooled waterchiller on R407C. Complete with 1 Performer SZ185S4RC scroll compressor, braced plate heat exchanger as evaporator, condensor with 2 Ziehl-Abegg fans - 50 Hz - 0,59 kW - 850 RPM - diameter 600 mm, EBARA CDXH/A 120/07 water pump, expansion vessel and a CAL 3200 display.