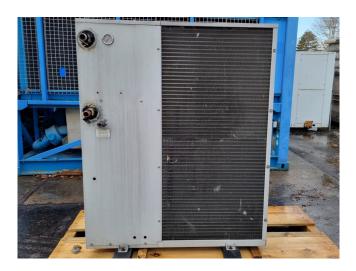

#### Used Airedale KKCS11-K66/6

Used Airedale KKCS11-K66/S air cooled waterchiller on R407C. Complete with 1 Performer SZ185S4RC scroll compressor, braced plate heat exchanger as evaporator, condensor with 2 Ziehl-Abegg fans - 50 Hz - 0,59 kW - 850 RPM - diameter 600 mm, EBARA CDXH/A 120/07 water pump, expansion vessel and a CAL 3200 display.