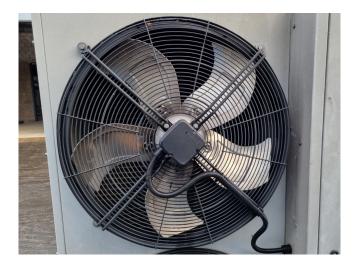

#### Used Airedale KKCS11-K66/6

Used Airedale KKCS11-K66/S air cooled waterchiller on R407C. Complete with 1 Performer SZ185S4RC scroll compressor, braced plate heat exchanger as evaporator, condensor with 2 Ziehl-Abegg fans - 50 Hz - 0,59 kW - 850 RPM - diameter 600 mm, EBARA CDXH/A 120/07 water pump, expansion vessel and a CAL 3200 display.